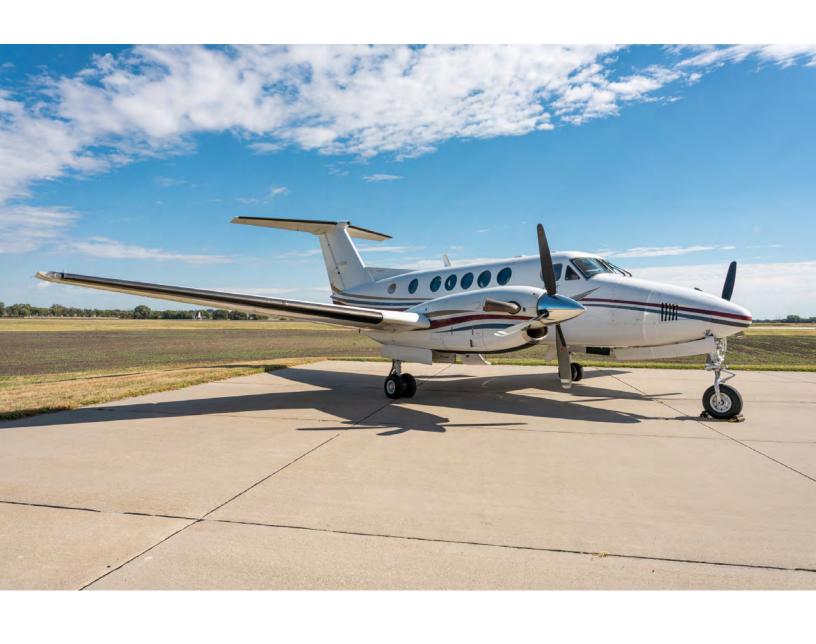

# 2002 King Air B200

Serial Number: BB-1783 \* N360X

#### Exterior:

> Overall White with Gold, Gray and Maroon Trim