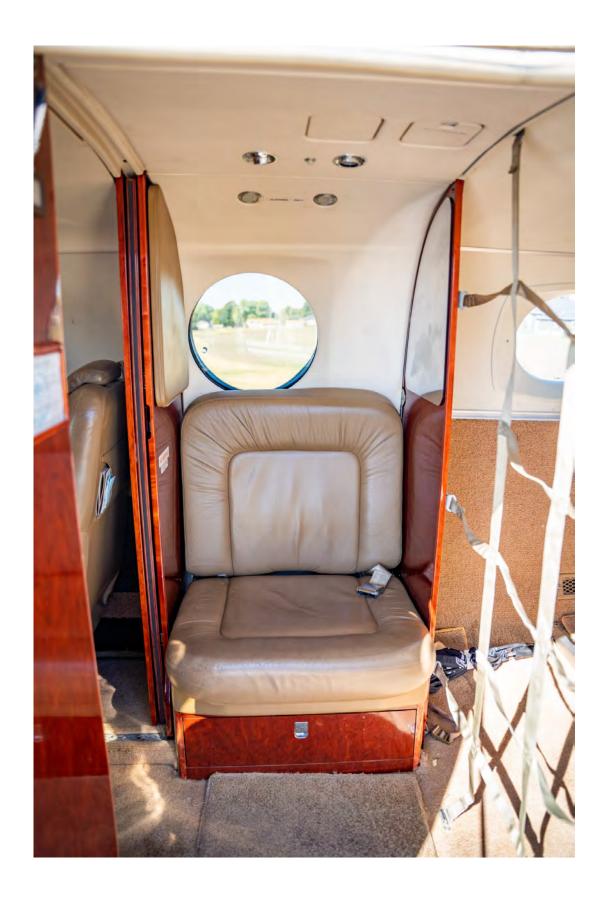

## Interior:

- 7 Passenger Executive Configuration
- Forward Cabin: 2 Aft-Facing Seats
- Aft Cabin: 4-Place Club Seating
- Forward Pyramid Refreshment Cabinet
- > Dual Writing Tables
- All Seats are Tan Leather
- Gray Pattern Sidewalls
- Tan Carpet
- High-Gloss Walnut Cabinetry
- > Forward & Aft High-Gloss Walnut Dividers
- Aft Belted Potty