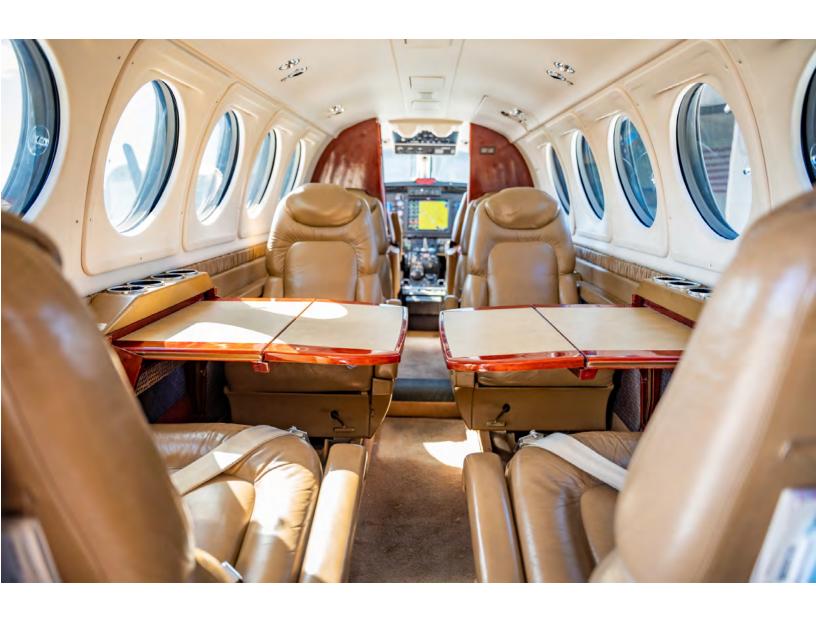

## Interior:

- 7 Passenger Executive Configuration
- Forward Cabin: 2 Aft-Facing Seats
- Aft Cabin: 4-Place Club Seating
- Forward Pyramid Refreshment Cabinet
- > Dual Writing Tables
- All Seats are Tan Leather
- Gray Pattern Sidewalls
- Tan Carpet
- High-Gloss Walnut Cabinetry
- > Forward & Aft High-Gloss Walnut Dividers
- Aft Belted Potty