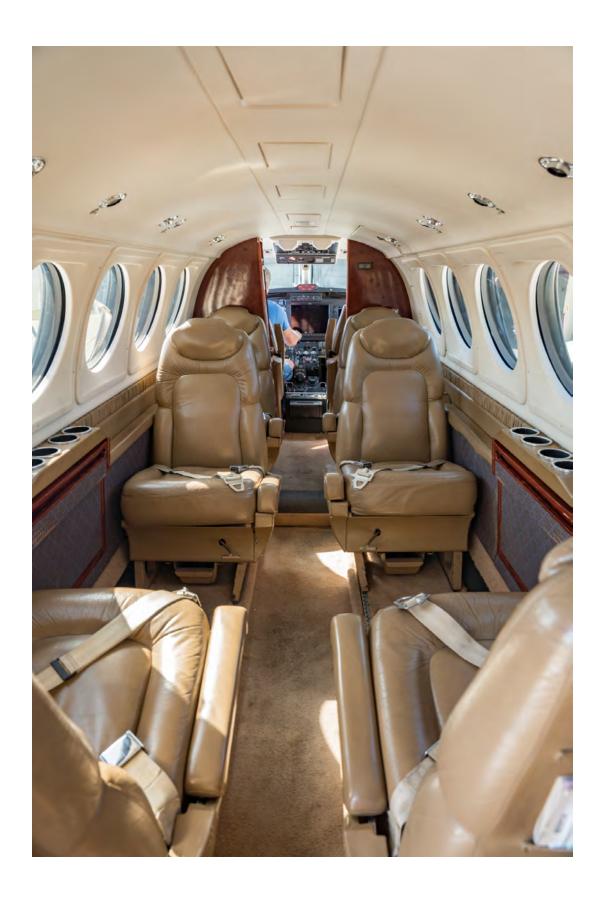

## Interior:

- 7 Passenger Executive Configuration
- Forward Cabin: 2 Aft-Facing Seats
- Aft Cabin: 4-Place Club Seating
- Forward Pyramid Refreshment Cabinet
- > Dual Writing Tables
- All Seats are Tan Leather
- Gray Pattern Sidewalls
- Tan Carpet
- High-Gloss Walnut Cabinetry
- > Forward & Aft High-Gloss Walnut Dividers
- Aft Belted Potty