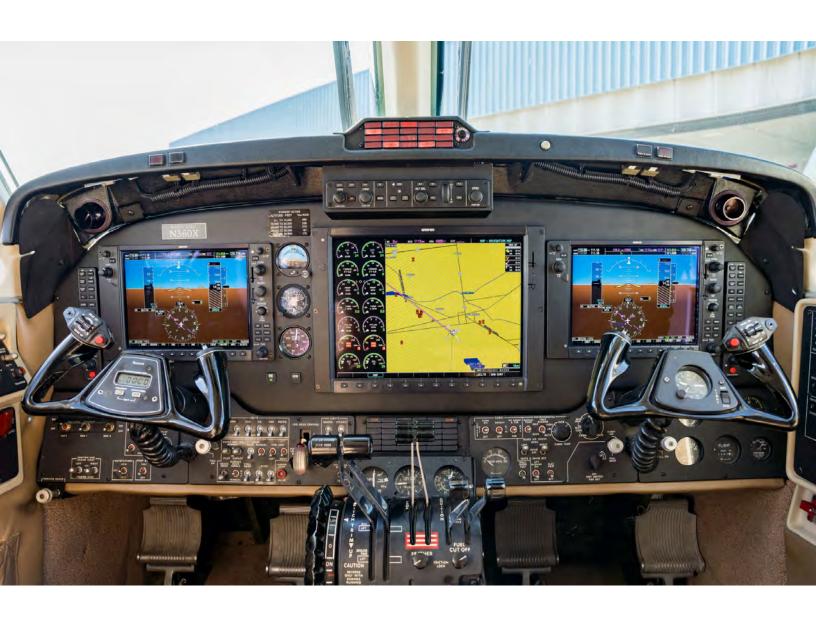

# Props:

) 4 Bladed Hartzell

Avionics Package:

- ) Both Props:
  - o 3475.5 Hours Since New / 3606 Cycles
  - o 1501.5 Hours Since Overhaul / 819 Cycles (cw 11/29 2019)

Garmin G1000

#### **Avionics:**

| > | PFD:               | Dual GDU 1040 |
|---|--------------------|---------------|
| > | MFD:               | GDU 1500      |
| > | Comms:             | Dual GIA 63W  |
| > | Navs:              | Dual GIA 63W  |
| > | GPS:               | Dual GIA 63W  |
| > | FMS:               | GCU 477       |
| > | Air Data Computer: | Dual GDC 74B  |
| > | AHRS:              | Dual GRS 77   |
| > | AFCS:              | GMC 710       |
| > | Autopilot:         | GFC 700       |
| > | Audio Panel:       | GMA 1347D     |
| > | Weather Radar:     | GWX 68        |
| > | Transponder:       | Dual GT X33   |
|   |                    |               |