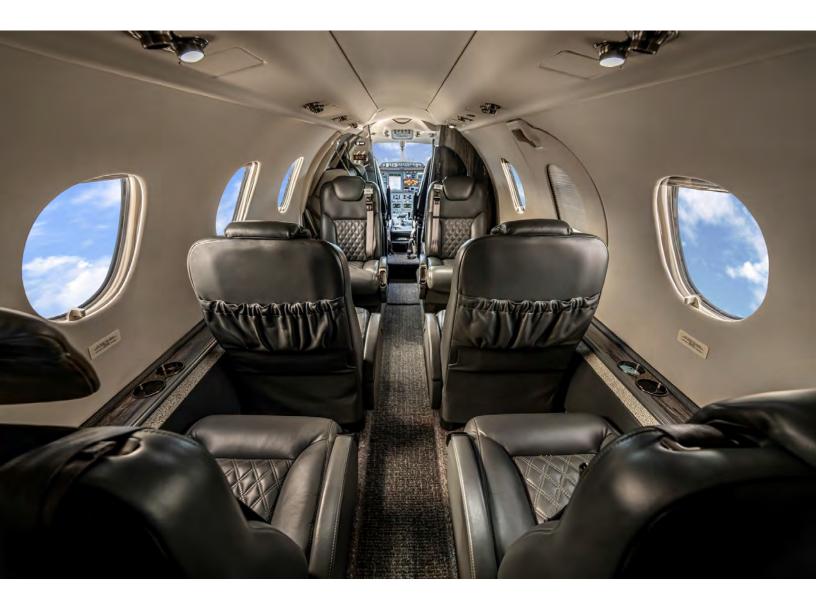

#### Avionics:

- > Avionics Package: Collins Pro Line 21 w/ Airspace Modernization Package
- Communication Radios: Dual Collins VHF-4000
- > Navigation Radios:
- > Autopilot:
- ) DME:
- EFIS:
- > Flight Director:
- > FMS:
- ) GPS:
- > Radar Altimeter:
- > AHRS:
- > Altimeter:
- > SATCOM:
- ) TAWS:
- ) TCAS:
- > Transponder:
- Weather Radar:

Collins NAV-4000; Collins NAV-4500

Collins FGC-3000 AFCS

Dual Collins FMS-3000

Dual Collins GPS-4000A

**Dual Collins AHC-3000** 

Honeywell Mark V EGPWS

Collins TCAS-4000 TCAS-II

Dual Collins TDR-94D Mode S diversity w/Flight ID

Collins DME-4000

Collins AFD-3010E Collins FGC-3000 AFCS

Collins ALT-4000

Standby (millibars)

AirCell ST-3100

Collins WXR-800

#### Interior:

- > 6 Passengers Executive Configuration
- > Forward 4-Place Club Seating
- > Aft 2-Forward Facing Seats
- > Charcoal Leather Seats
- > Leather-Covered Sidewalls
- > Brushed Satin Brass Plating
- > Entertainment: Multi-Function Cabin Display