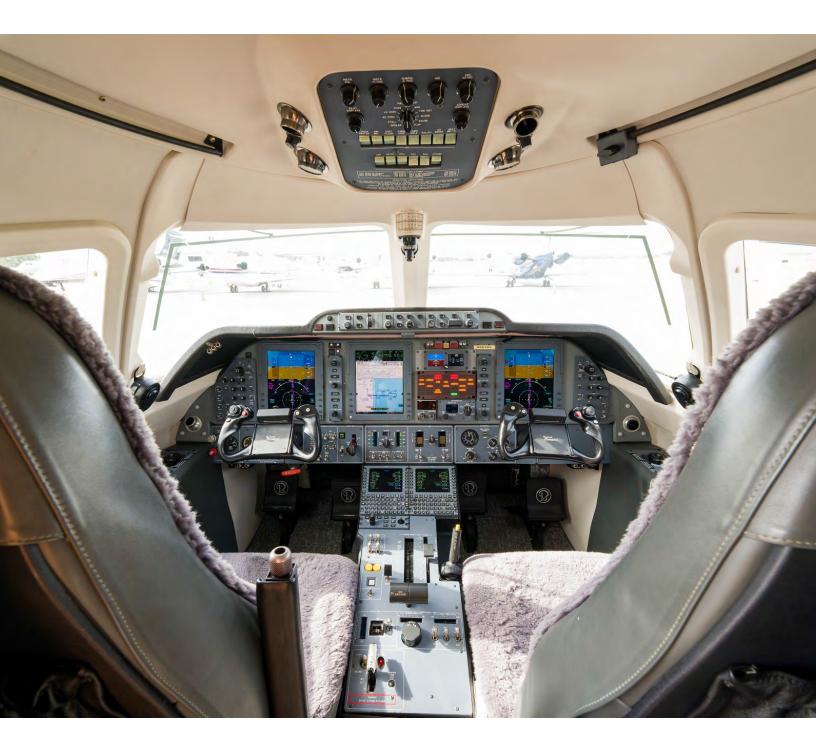

#### Avionics:

- > Avionics Package: Collins Pro Line 21 w/ Airspace Modernization Package
- Communication Radios: Dual Collins VHF-4000
- > Navigation Radios:
- > Autopilot:
- ) DME:
- EFIS:
- > Flight Director:
- > FMS:
- ) GPS:
- > Radar Altimeter:
- > AHRS:
- > Altimeter:
- > SATCOM:
- ) TAWS:
- ) TCAS:
- > Transponder:
- Weather Radar:

Collins NAV-4000; Collins NAV-4500

Collins FGC-3000 AFCS

Dual Collins FMS-3000

Dual Collins GPS-4000A

**Dual Collins AHC-3000** 

Honeywell Mark V EGPWS

Collins TCAS-4000 TCAS-II

Dual Collins TDR-94D Mode S diversity w/Flight ID

Collins DME-4000

Collins AFD-3010E Collins FGC-3000 AFCS

Collins ALT-4000

Standby (millibars)

AirCell ST-3100

Collins WXR-800

#### Additional Features:

- > CAMP Computerized Aircraft Maintenance Program
- ) WAAS/LPV/APV
- > Upgraded IFIS System w/ DBU-5000 Database Unit
- > Dual Collins ADC-3000 Air Data Computers
- ) Artex C406-2 ELT
- > Collins ECH-5000 Electronic Charts Software
- > Multi-Function Display
- > Single-Point Refueling/Defueling
- > Locking Fuel Cap
- > First Aid Kit
- > Life Preservers
  - ADS-B Out