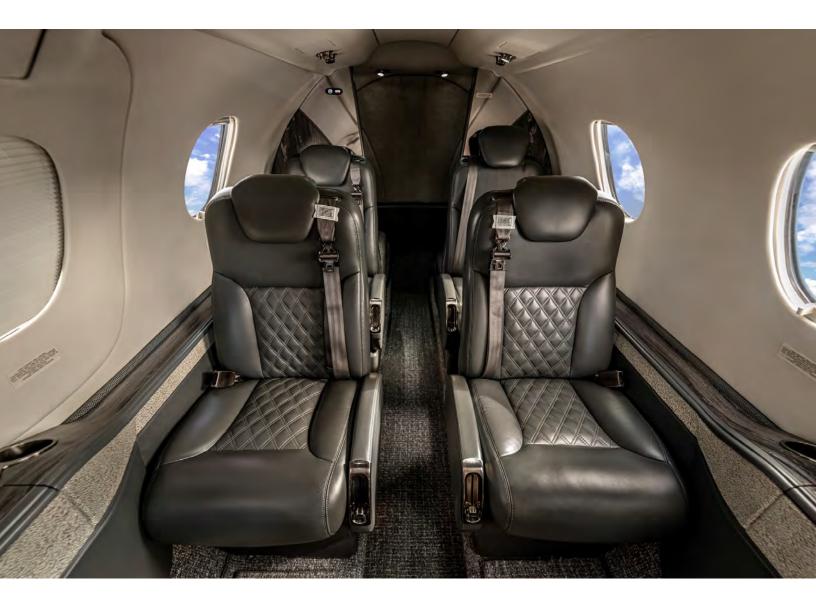

#### Interior:

- > 6 Passengers Executive Configuration
- > Forward 4-Place Club Seating
- > Aft 2-Forward Facing Seats
- > Charcoal Leather Seats
- > Leather-Covered Sidewalls
- > Brushed Satin Brass Plating
- > Entertainment: Multi-Function Cabin Display