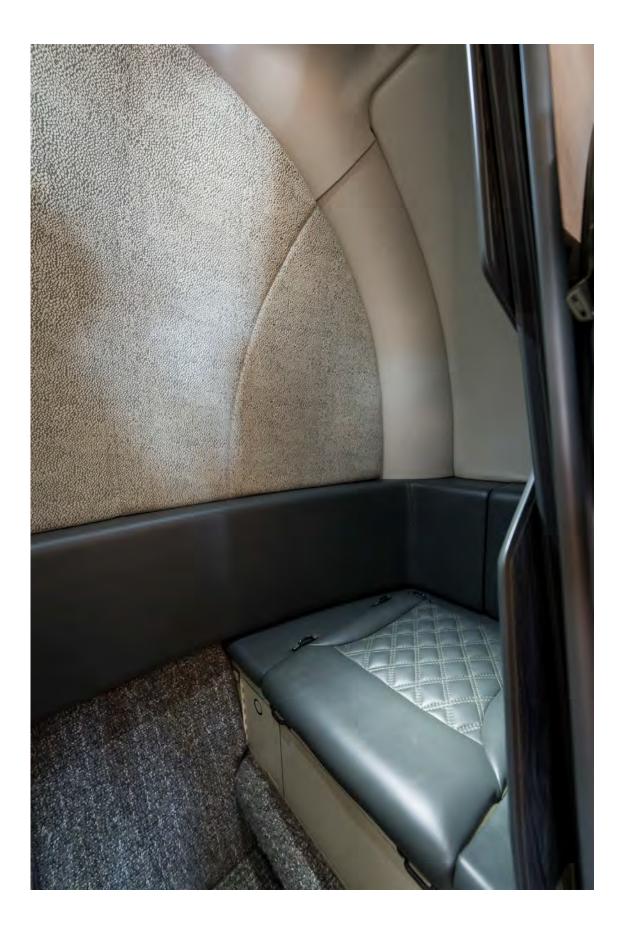

#### Interior:

- > 6 Passengers Executive Configuration
- > Forward 4-Place Club Seating
- > Aft 2-Forward Facing Seats
- > Charcoal Leather Seats
- > Leather-Covered Sidewalls
- > Brushed Satin Brass Plating
- > Entertainment: Multi-Function Cabin Display