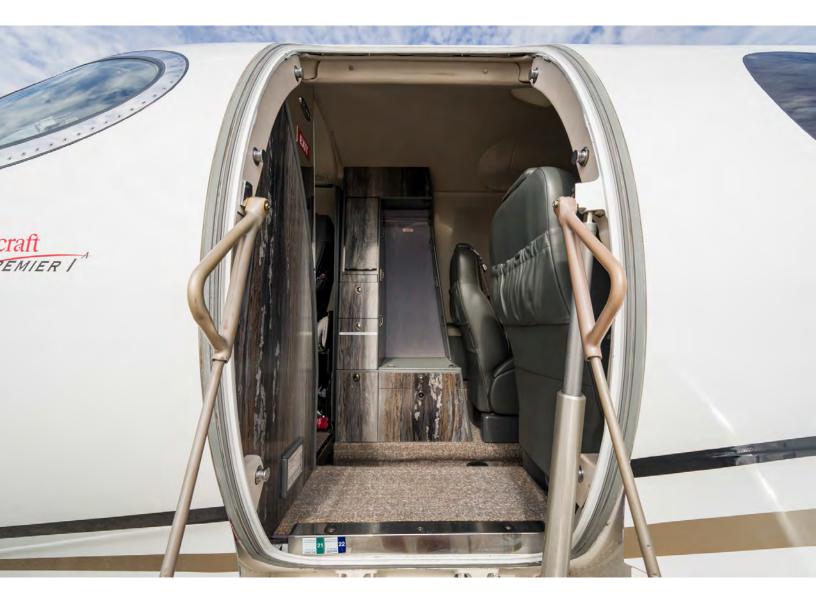

#### Interior:

- > 6 Passengers Executive Configuration
- > Forward 4-Place Club Seating
- > Aft 2-Forward Facing Seats
- > Charcoal Leather Seats
- > Leather-Covered Sidewalls
- > Brushed Satin Brass Plating
- > Entertainment: Multi-Function Cabin Display