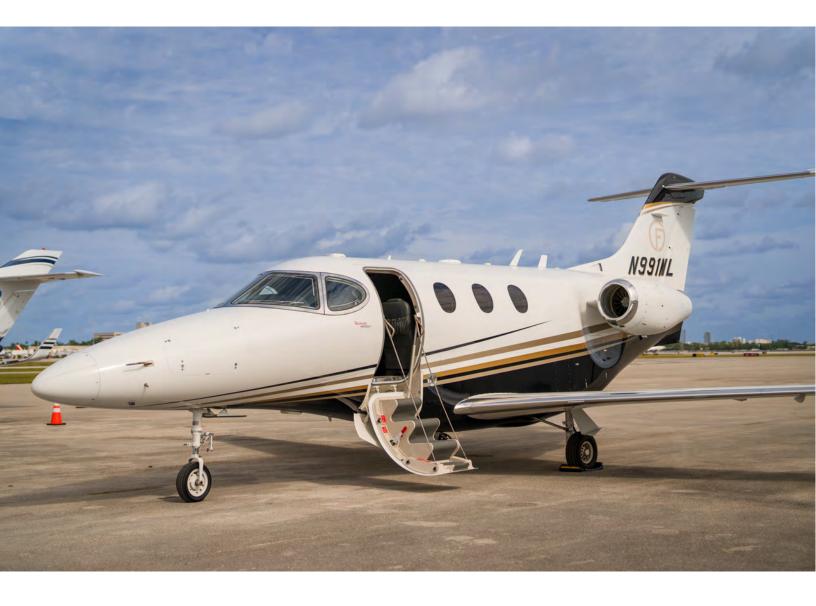

# 2009 Premier 1A S/N RB-254 \* N991ML

#### Exterior:

> 2016. Overall White with Dark Blue and Burnt Orange Accents